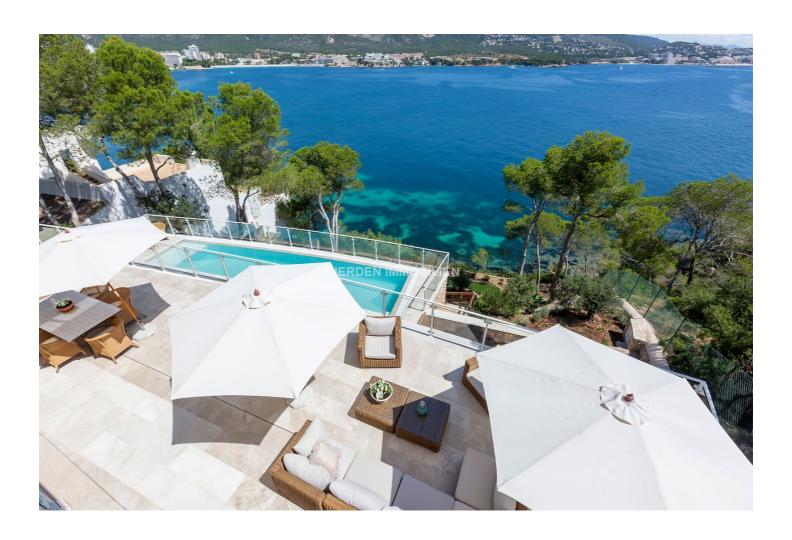

## **Description**

Herden Immobilien Mallorca verkauft ein Traumanwesen in Palma Nova - Torrenova in allererster Meereslinie mit eigener Bucht und eigenem Naturstrand. Eine Villa die an der Südwestküste seinesgleichen sucht. Diese Villa ist eine von 4 an der Südwestküste die eine eigene Bucht hat. Sie gehen mit nur 65 cm Wassertiefe ins Wasser, also auch ideal für Kinder und ältere Leute. Wirklich ein einzigartiges Anwesen was so in der Art nur selten in den Verkauf kommt. Die bebaute Wohnfläche beträgt 487qm inklusive der verschiedenen Terrassen und einem Gäste oder Personalappartement. Insgesamt 5 Schlafzimmer mit 5 Bädern und aus allen Räumen und Winkeln des Hauses haben Sie einen atemberaubenden Meerblick. Und ganz wichtig, diesen atemberaubenden Meerblick haben Sie tagsüber so wie nachts. Tag und Nachblick einfach atemberaubend. Die Villa wurde vor Jahren ganz neu und sehr aufwendig mit den besten Materialien renoviert, dabei wurde das Anwesen noch mit einem neuen Salzwasserpool ausgestattet. Geheizt wird über eine moderne Luftwärmepumpe für die Fußbodenheizung im ganzen Haus und zusätzlich für die heißen Tage klimatisiert. Die Böden sind aus Marmor und Feinsteinzeug. Das Traumgrundstück misst 1464 gm. Eine hochwertige Einbauküche mit Miele Geräten und eine Garage plus 2 extra Stellplätze runden das Angebot ab. Ein wirklich seltenes und einzigartiges Anwesen, was jetzt einen neuen Eigentümer sucht. Sprechen Sie mich gerne an und vereinbaren mit mir einen Besichtigungstermin.