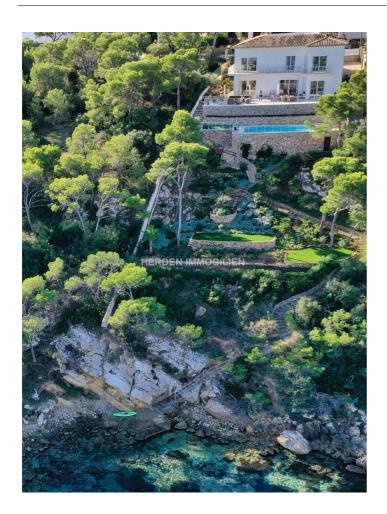

## **Description**

Herden Immobilien Mallorca verkauft ein Traumanwesen in Palma Nova - Torrenova in allererster Meereslinie mit eigener Bucht und eigenem Naturstrand. Eine Villa die an der Südwestküste seinesgleichen sucht. Diese Villa ist eine von 4 an der Südwestküste die eine eigene Bucht hat. Sie gehen mit nur 65 cm Wassertiefe ins Wasser, also auch ideal für Kinder und ältere Leute. Wirklich ein einzigartiges Anwesen was so in der Art nur selten in den Verkauf kommt. Die bebaute Wohnfläche beträgt 487qm inklusive der verschiedenen Terrassen und einem Gäste oder Personalappartement. Insgesamt 5 Schlafzimmer mit 5 Bädern und aus allen Räumen und Winkeln des Hauses haben Sie einen atemberaubenden Meerblick. Und ganz wichtig, diesen atemberaubenden Meerblick haben Sie tagsüber so wie nachts. Tag und Nachblick einfach atemberaubend. Die Villa wurde vor Jahren ganz neu und sehr aufwendig mit den besten Materialien renoviert, dabei wurde das Anwesen noch mit einem neuen Salzwasserpool ausgestattet. Geheizt wird über eine moderne Luftwärmepumpe für die Fußbodenheizung im ganzen Haus und zusätzlich für die heißen Tage klimatisiert. Die Böden sind aus Marmor und Feinsteinzeug. Das Traumgrundstück misst 1464 gm. Eine hochwertige Einbauküche mit Miele Geräten und eine Garage plus 2 extra Stellplätze runden das Angebot ab. Ein wirklich seltenes und einzigartiges Anwesen, was jetzt einen neuen Eigentümer sucht. Sprechen Sie mich gerne an und vereinbaren mit mir einen Besichtigungstermin.