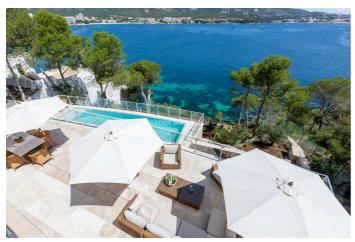

## **Description**

Herden Immobilien Mallorca verkauft ein Traumanwesen in Palma Nova - Torrenova in allererster Meereslinie mit eigener Bucht und eigenem Naturstrand. Eine Villa die an der Südwestküste seinesgleichen sucht. Diese Villa ist eine von 4 an der Südwestküste die eine eigene Bucht hat. Sie gehen mit nur 65 cm Wassertiefe ins Wasser, also auch ideal für Kinder und ältere Leute. Wirklich ein einzigartiges Anwesen was so in der Art nur selten in den Verkauf kommt. Die bebaute Wohnfläche beträgt 487qm inklusive der verschiedenen Terrassen und einem Gäste oder Personalappartement. Insgesamt 5 Schlafzimmer mit 5 Bädern und aus allen Räumen und Winkeln des Hauses haben Sie einen atemberaubenden Meerblick. Und ganz wichtig, diesen atemberaubenden Meerblick haben Sie tagsüber so wie nachts. Tag und Nachblick einfach atemberaubend. Die Villa wurde vor Jahren ganz neu und sehr aufwendig mit den besten Materialien renoviert, dabei wurde das Anwesen noch mit einem neuen Salzwasserpool ausgestattet. Geheizt wird über eine moderne Luftwärmepumpe für die Fußbodenheizung im ganzen Haus und zusätzlich für die heißen Tage klimatisiert. Die Böden sind aus Marmor und Feinsteinzeug. Das Traumgrundstück misst 1464 gm. Eine hochwertige Einbauküche mit Miele Geräten und eine Garage plus 2 extra Stellplätze runden das Angebot ab. Ein wirklich seltenes und einzigartiges Anwesen, was jetzt einen neuen Eigentümer sucht. Sprechen Sie mich gerne an und vereinbaren mit mir einen Besichtigungstermin.