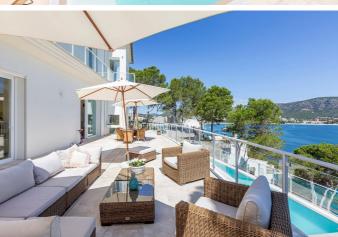

## **Description**

Herden Immobilien Mallorca verkauft ein Traumanwesen in Palma Nova - Torrenova in allererster Meereslinie mit eigener Bucht und eigenem Naturstrand. Eine Villa die an der Südwestküste seinesgleichen sucht. Diese Villa ist eine von 4 an der Südwestküste die eine eigene Bucht hat. Sie gehen mit nur 65 cm Wassertiefe ins Wasser, also auch ideal für Kinder und ältere Leute. Wirklich ein einzigartiges Anwesen was so in der Art nur selten in den Verkauf kommt. Die bebaute Wohnfläche beträgt 487qm inklusive der verschiedenen Terrassen und einem Gäste oder Personalappartement. Insgesamt 5 Schlafzimmer mit 5 Bädern und aus allen Räumen und Winkeln des Hauses haben Sie einen atemberaubenden Meerblick. Und ganz wichtig, diesen atemberaubenden Meerblick haben Sie tagsüber so wie nachts. Tag und Nachblick einfach atemberaubend. Die Villa wurde vor Jahren ganz neu und sehr aufwendig mit den besten Materialien renoviert, dabei wurde das Anwesen noch mit einem neuen Salzwasserpool ausgestattet. Geheizt wird über eine moderne Luftwärmepumpe für die Fußbodenheizung im ganzen Haus und zusätzlich für die heißen Tage klimatisiert. Die Böden sind aus Marmor und Feinsteinzeug. Das Traumgrundstück misst 1464 gm. Eine hochwertige Einbauküche mit Miele Geräten und eine Garage plus 2 extra Stellplätze runden das Angebot ab. Ein wirklich seltenes und einzigartiges Anwesen, was jetzt einen neuen Eigentümer sucht. Sprechen Sie mich gerne an und vereinbaren mit mir einen Besichtigungstermin.

## More info

Toilet 1 Garden 1464 m<sup>2</sup> Terrace 150 m<sup>2</sup> 1st Line sea Pool Air condition Fireplace / Chimney Guest House

Utility surface 487 m<sup>2</sup> Land 1464 m<sup>2</sup> Balcony Resilient door Lift Heating Barbecue