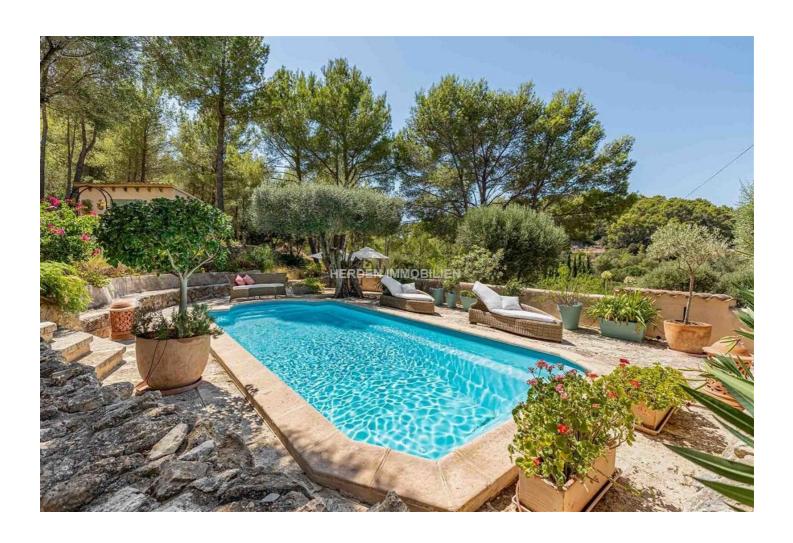

## **Description**

Herden Immobilien Mallorca verkauft eine traumhafte Finca in S'Arracó bei Port d'Andratx. Sie ist etwa 300 Jahre alt und wurde über Jahre mit viel Liebe zum Detail in Kleinstarbeit hergerichtet. Es ist ein wahres Kleinod. Die Finca erstreckt sich über ein weitläufiges 11306 qm großes Grundstück, mit einer traumhaften Gartenanlage in der es einen wunderschönen großen Pool gibt mit rund 7 verschiedenen Terrassen zum erholen, entspannen und verweilen, so wie einen Barbecue Bereich. Wirklich ein ruhiges privates Paradies und nur ein paar Gehminuten vom malerischen Ort S'Arracó entfernt in dem Sie schön bummeln können. Es gibt dort zahlreiche Bars, Restaurants und einen Supermarkt, so wie Samstags den Wochenmarkt. Innen besticht das Natursteinanwesen mit einer reinen Wohnfläche von 217 qm zuzüglich der Nutzflächen. Im Haupthaus haben Sie ein großes Wohn Esszimmer mit einer fantastischen großen bis ins Detail geplanten Küche. In der oberen Etage befinden sich 2 Schlafzimmer mit 2 Bädern ensuite und ein weiteres Schlafzimmer mit Bad ensuite in einem getrennten kleinen Gästehaus. Den Zugang zum Gästehaus kann man auch auf Wunsch vom Haupthaus wieder öffnen. Den hat man getrennt, das das kleine Gästehaus absolut autark ist. Liebevoll ausgestattet und eingerichtet ist es mit Klimaanlage, Deckenbalken, Natursteinwände, hochwertigen Bädern, Hauswirtschaftsraum, Designerkamin, Terrakottaböden, Doppelverglasten Holzfenstern und und und. Angelegte Parkplätze für 5 Fahrzeuge runden das Angebot ab. Wenn ich Ihr Interesse geweckt habe, dann zögern Sie nicht mich zu kontaktieren