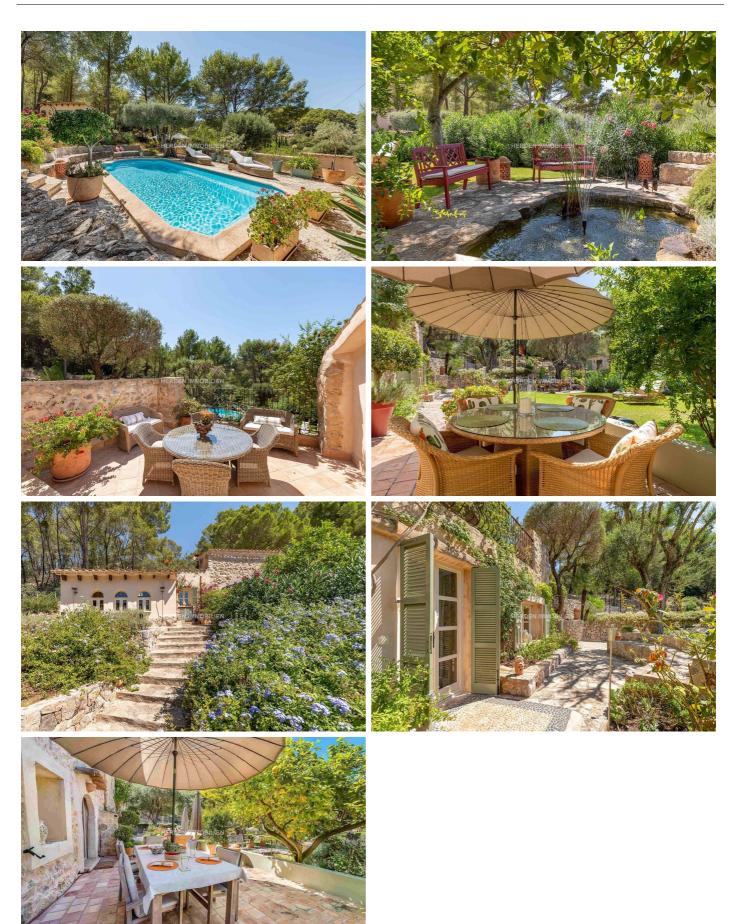

## **Description**

Herden Immobilien Mallorca verkauft eine traumhafte Finca in S'Arracó bei Port d'Andratx. Sie ist etwa 300 Jahre alt und wurde über Jahre mit viel Liebe zum Detail in Kleinstarbeit hergerichtet. Es ist ein wahres Kleinod. Die Finca erstreckt sich über ein weitläufiges 11306 qm großes Grundstück, mit einer traumhaften Gartenanlage in der es einen wunderschönen großen Pool gibt mit rund 7 verschiedenen Terrassen zum erholen, entspannen und verweilen, so wie einen Barbecue Bereich. Wirklich ein ruhiges privates Paradies und nur ein paar Gehminuten vom malerischen Ort S'Arracó entfernt in dem Sie schön bummeln können. Es gibt dort zahlreiche Bars, Restaurants und einen Supermarkt, so wie Samstags den Wochenmarkt. Innen besticht das Natursteinanwesen mit einer reinen Wohnfläche von 217 qm zuzüglich der Nutzflächen. Im Haupthaus haben Sie ein großes Wohn Esszimmer mit einer fantastischen großen bis ins Detail geplanten Küche. In der oberen Etage befinden sich 2 Schlafzimmer mit 2 Bädern ensuite und ein weiteres Schlafzimmer mit Bad ensuite in einem getrennten kleinen Gästehaus. Den Zugang zum Gästehaus kann man auch auf Wunsch vom Haupthaus wieder öffnen. Den hat man getrennt, das das kleine Gästehaus absolut autark ist. Liebevoll ausgestattet und eingerichtet ist es mit Klimaanlage, Deckenbalken, Natursteinwände, hochwertigen Bädern, Hauswirtschaftsraum, Designerkamin, Terrakottaböden, Doppelverglasten Holzfenstern und und und. Angelegte Parkplätze für 5 Fahrzeuge runden das Angebot ab. Wenn ich Ihr Interesse geweckt habe, dann zögern Sie nicht mich zu kontaktieren