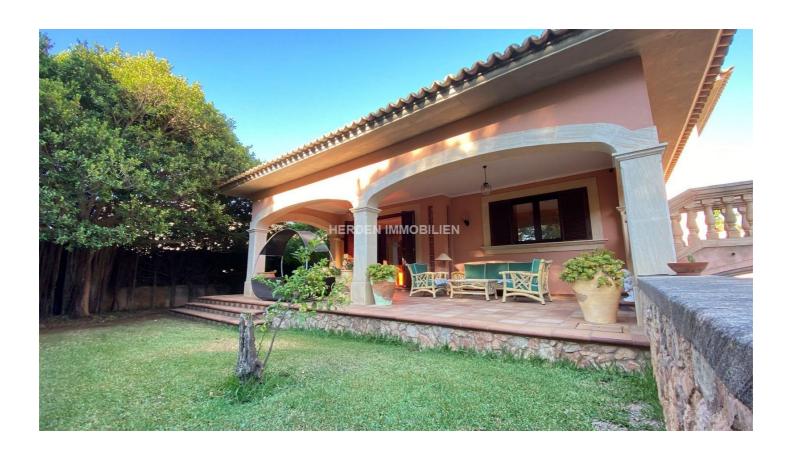

## **Description**

Herden Immobilien präsentiert Ihnen Ihr zukünftiges Zuhause in Sa Rápita mit diesem spektakulären Chalet. Mit 254,55 m² reine Wohnfläche, plus 120,14 Terrasse und 5 Doppelzimmern und 3 Bädern bietet dieses Anwesen auf einem 1363 m² großen Grundstück Ihnen eine private Oase nur 100 Meter vom Strand entfernt. Genießen Sie den 50 m² großen Spiegel-Pool, perfekt zum Abkühlen an Sommertagen und für Familientreffen mit Grillmöglichkeit. Darüber hinaus verfügt es über Außenbereiche wie eine gemütliche Chillout-Zone und eine überdachte Veranda für verschiedene Anlässe.

Dieses Chalet zeichnet sich durch seine ausgezeichnete Qualität und intelligente Aufteilung auf zwei Etagen aus. Im 47 m² großen Untergeschoss finden Sie eine Garage und einen Heizraum. Im Erdgeschoss befindet sich ein geräumiger 135 m² großer Wohn-Essbereich mit offener Küche im rustikalen Stil, der das Tageslicht optimal nutzt.

Mit diesem Chalet genießen Sie die Privatsphäre eines großen Außenbereichs und alle modernen Annehmlichkeiten in einer außergewöhnlichen natürlichen Umgebung. Verpassen Sie nicht diese einzigartige Gelegenheit!