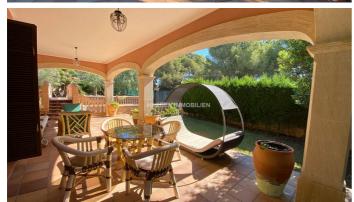

## **Description**

Herden Immobilien präsentiert Ihnen Ihr zukünftiges Zuhause in Sa Rápita mit diesem spektakulären Chalet. Mit 254,55 m² reine Wohnfläche, plus 120,14 Terrasse und 5 Doppelzimmern und 3 Bädern bietet dieses Anwesen auf einem 1363 m² großen Grundstück Ihnen eine private Oase nur 100 Meter vom Strand entfernt. Genießen Sie den 50 m² großen Spiegel-Pool, perfekt zum Abkühlen an Sommertagen und für Familientreffen mit Grillmöglichkeit. Darüber hinaus verfügt es über Außenbereiche wie eine gemütliche Chillout-Zone und eine überdachte Veranda für verschiedene Anlässe.