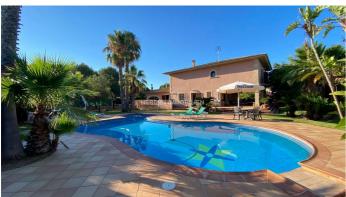

## **Description**

Herden Immobilien präsentiert Ihnen Ihr zukünftiges Zuhause in Sa Rápita mit diesem spektakulären Chalet. Mit 254,55 m² reine Wohnfläche, plus 120,14 Terrasse und 5 Doppelzimmern und 3 Bädern bietet dieses Anwesen auf einem 1363 m² großen Grundstück Ihnen eine private Oase nur 100 Meter vom Strand entfernt. Genießen Sie den 50 m² großen Spiegel-Pool, perfekt zum Abkühlen an Sommertagen und für Familientreffen mit Grillmöglichkeit. Darüber hinaus verfügt es über Außenbereiche wie eine gemütliche Chillout-Zone und eine überdachte Veranda für verschiedene Anlässe.