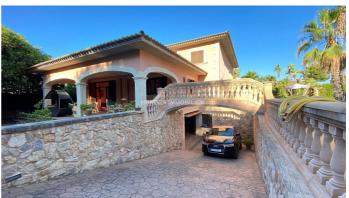

Dieses Chalet zeichnet sich durch seine ausgezeichnete Qualität und intelligente Aufteilung auf zwei Etagen aus. Im 47 m² großen Untergeschoss finden Sie eine Garage und einen Heizraum. Im Erdgeschoss befindet sich ein geräumiger 135 m² großer Wohn-Essbereich mit offener Küche im rustikalen Stil, der das Tageslicht optimal nutzt.