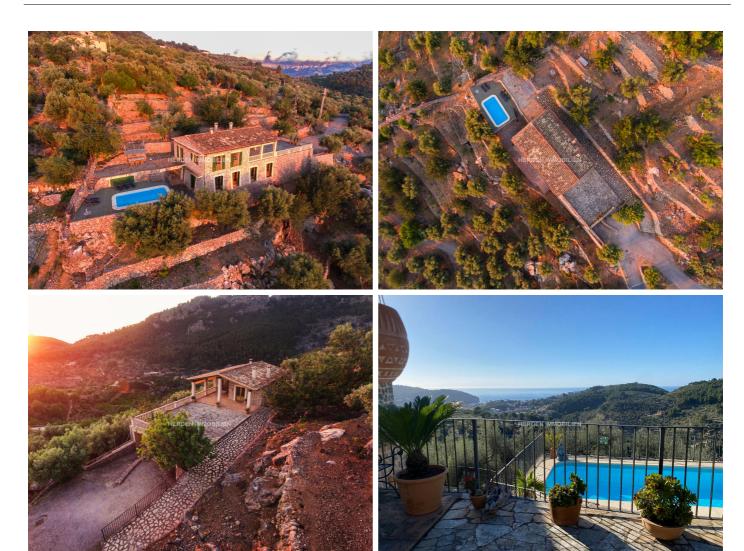

## **Description**

Inmobiliaria Herden rents this beautiful rustic finca - a truly unique property within walking distance to the port of Soller.

This traditional property combines Majorcan style with generous comfort and offers breathtaking sea and mountain views.

## Location

Can Pinarett is located near the idyllic village of Sóller, in the heart of the Serra de Tramuntana in the picturesque northwest of Mallorca. This region is known as a paradise for hikers, cyclists and water sports enthusiasts. Situated on a hill, the finca offers a unique view of the harbour of Port de Sóller. The harbour and the beach can be reached within a few minutes by car.