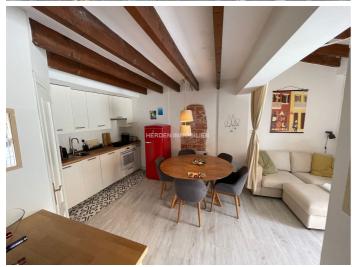

Distributed over two floors, the penthouse offers two cosy bedrooms with double beds and beamed ceilings that add a rustic and warm touch to the ambience. On the first floor, you will find a bright studio with an integrated kitchen and a balcony that offers a charming view of the lively Sindicat pedestrian street. There is also a small bathroom with shower, as well as another outdoor shower on the terrace, perfect for those sunny days.

This flat, which is being sold fully furnished, also includes amenities such as air conditioning/heating, washing machine, fibre wifi, dishwasher and a fully equipped kitchen, ensuring that you will have everything you need for a comfortable and modern life.