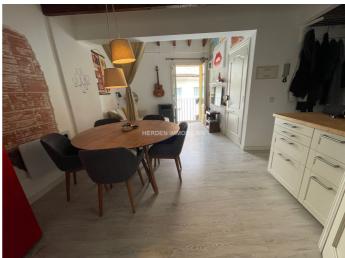

Distributed over two floors, the penthouse offers two cosy bedrooms with double beds and beamed ceilings that add a rustic and warm touch to the ambience. On the first floor, you will find a bright studio with an integrated kitchen and a balcony that offers a charming view of the lively Sindicat pedestrian street. There is also a small bathroom with shower, as well as another outdoor shower on the terrace, perfect for those sunny days.

This flat, which is being sold fully furnished, also includes amenities such as air conditioning/heating, washing machine, fibre wifi, dishwasher and a fully equipped kitchen, ensuring that you will have everything you need for a comfortable and modern life.