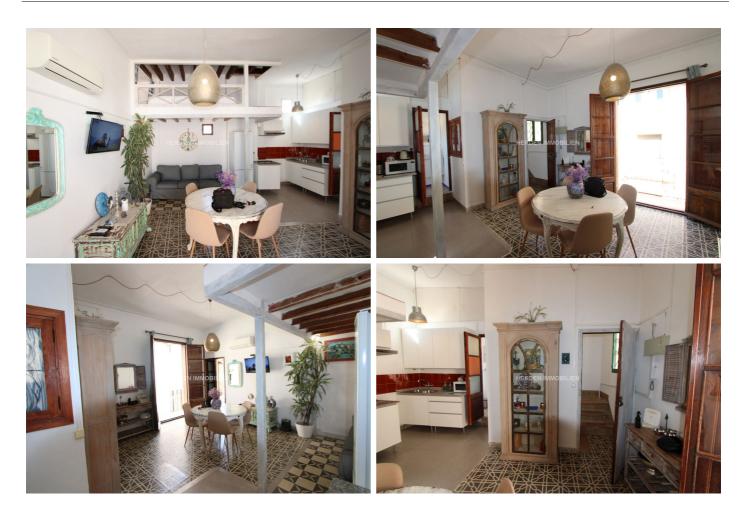

## Description

Herden Real Estate - Finest Properties presents you this cozy apartment in the heart of Palma!

With 60 m<sup>2</sup> of well-distributed space, this charming 1-bedroom apartment is ideal for a single person or couple looking for comfort and lifestyle in the city. The kitchen, although small, is functional and fully equipped, perfect for preparing your favorite meals. The apartment is furnished and air-conditioned, ensuring a pleasant atmosphere all year round. In addition, you will enjoy a communal terrace that offers additional space to relax outdoors and enjoy the Mediterranean climate. The building houses only one other neighbor and an office, ensuring a quiet neighborhood.

With an east orientation, the apartment receives natural light during the morning, creating a warm and cozy atmosphere. Its location is unbeatable: only 5 minutes from the beach and 5 minutes from the cathedral, allowing you to enjoy the best that Palma has to offer.

## More info

Utility surface 60 m<sup>2</sup> Furnished Heating Balcony Air condition