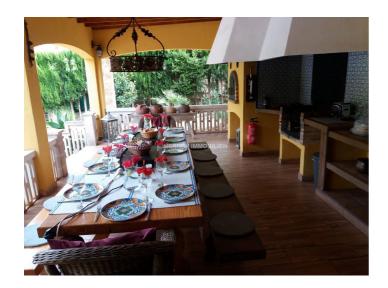

The villa is built on a large plot of 1.253 m², has 401 m² constructed area and 325 m² of living space. It enjoys a large private garden, a 46 m² swimming pool and multiple terraces offering an ideal environment to relax. The location is quiet, guaranteeing a good neighbourhood without tourist influences. The house was built in 1960 and extended in the 80s, using high quality materials such as Marés. It has been renovated in the last 7 years several times.

The family atmosphere is assured, as the property is fully equipped to accommodate 12 to 14 people, ideal for families or groups. In addition, the house has an ETV license for holiday rentals, which allows unlimited operation in a market where no more ETV licenses will be granted in Cala Blava. Bookings come mainly from Germany, Great Britain and Scandinavia, with a high guest rating that has never been lower than 4.8 out of 5. This property has been active on platforms such as Airbnb and Traumferienwohnungen.de, securing between 16 and 20 bookings annually.