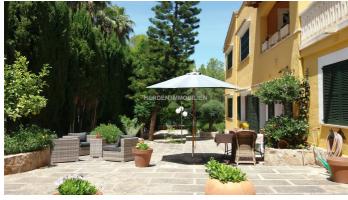

The villa is built on a large plot of 1.253 m², has 401 m² constructed area and 325 m² of living space. It enjoys a large private garden, a 46 m² swimming pool and multiple terraces offering an ideal environment to relax. The location is quiet, guaranteeing a good neighbourhood without tourist influences. The house was built in 1960 and extended in the 80s, using high quality materials such as Marés. It has been renovated in the last 7 years several times.