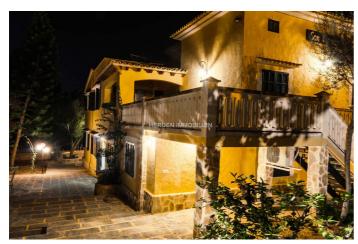

The villa is built on a large plot of 1.253 m², has 401 m² constructed area and 325 m² of living space. It enjoys a large private garden, a 46 m² swimming pool and multiple terraces offering an ideal environment to relax. The location is quiet, guaranteeing a good neighbourhood without tourist influences. The house was built in 1960 and extended in the 80s, using high quality materials such as Marés. It has been renovated in the last 7 years several times.