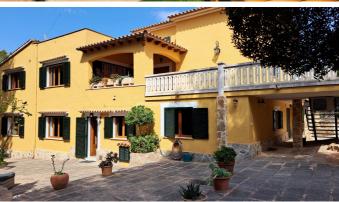

The villa is built on a large plot of 1.253 m², has 401 m² constructed area and 325 m² of living space. It enjoys a large private garden, a 46 m² swimming pool and multiple terraces offering an ideal environment to relax. The location is quiet, guaranteeing a good neighbourhood without tourist influences. The house was built in 1960 and extended in the 80s, using high quality materials such as Marés. It has been renovated in the last 7 years several times.