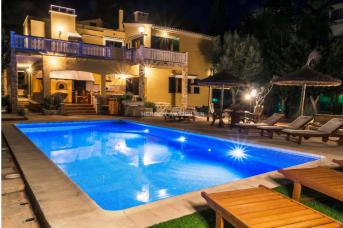

The villa is built on a large plot of 1.253 m², has 401 m² constructed area and 325 m² of living space. It enjoys a large private garden, a 46 m² swimming pool and multiple terraces offering an ideal environment to relax. The location is quiet, guaranteeing a good neighbourhood without tourist influences. The house was built in 1960 and extended in the 80s, using high quality materials such as Marés. It has been renovated in the last 7 years several times.

Rental income of around 100,000 euros per year. Still room for increase.

Don't miss the opportunity to acquire this dream villa in Cala Blava, a place where tranquillity and beauty combine perfectly.

Contact us for more information and to schedule a viewing!