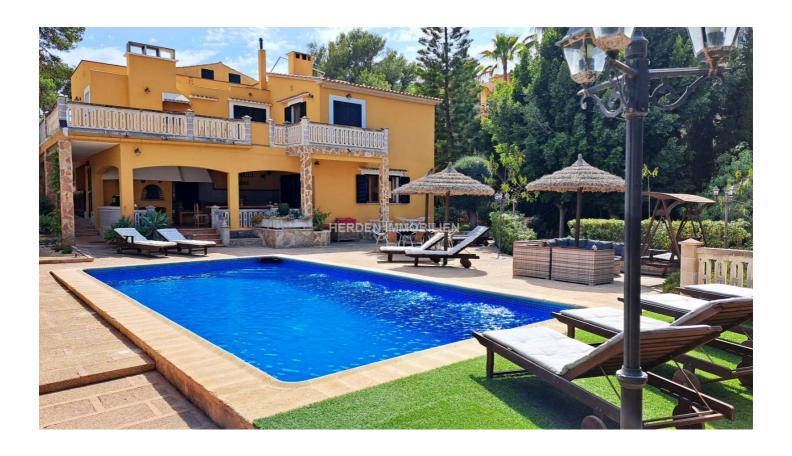

## **Description**

Discover this incredible villa in Cala Blava, a luxury urbanization situated in a privileged location, only 17 km from Palma and 11 km from the airport. With an exclusive holiday rental licence, this property is perfect for both investment and residential use.

The villa is built on a large plot of 1.253 m², has 401 m² constructed area and 325 m² of living space. It enjoys a large private garden, a 46 m² swimming pool and multiple terraces offering an ideal environment to relax. The location is quiet, guaranteeing a good neighbourhood without tourist influences. The house was built in 1960 and extended in the 80s, using high quality materials such as Marés. It has been renovated in the last 7 years several times.

The family atmosphere is assured, as the property is fully equipped to accommodate 12 to 14 people, ideal for families or groups. In addition, the house has an ETV license for holiday rentals, which allows unlimited operation in a market where no more ETV licenses will be granted in Cala Blava. Bookings come mainly from Germany, Great Britain and Scandinavia, with a high guest rating that has never been lower than 4.8 out of 5. This property has been active on platforms such as Airbnb and Traumferienwohnungen.de, securing between 16 and 20 bookings annually.