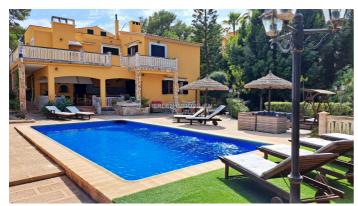

## **Description**

Discover this incredible villa in Cala Blava, a luxury urbanization situated in a privileged location, only 17 km from Palma and 11 km from the airport. With an exclusive holiday rental licence, this property is perfect for both investment and residential use.

The villa is built on a large plot of 1.253 m², has 401 m² constructed area and 325 m² of living space. It enjoys a large private garden, a 46 m² swimming pool and multiple terraces offering an ideal environment to relax. The location is quiet, guaranteeing a good neighbourhood without tourist influences. The house was built in 1960 and extended in the 80s, using high quality materials such as Marés. It has been renovated in the last 7 years several times.

The family atmosphere is assured, as the property is fully equipped to accommodate 12 to 14 people, ideal for families or groups. In addition, the house has an ETV license for holiday rentals, which allows unlimited operation in a market where no more ETV licenses will be granted in Cala Blava. Bookings come mainly from Germany, Great Britain and Scandinavia, with a high guest rating that has never been lower than 4.8 out of 5. This property has been active on platforms such as Airbnb and Traumferienwohnungen.de, securing between 16 and 20 bookings annually.