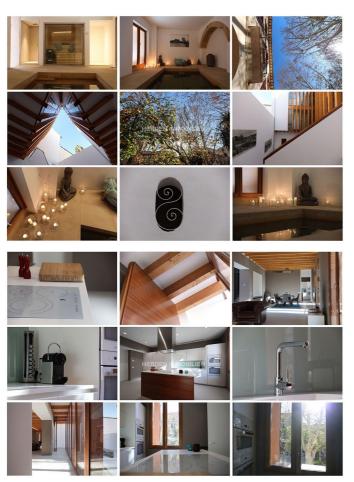

This carefully renovated property perfectly combines modern luxury with the rustic charm that characterizes this vibrant area of the city. The villa features six spacious bedrooms and six elegant bathrooms, providing an ideal space for family life or hosting guests. The modern kitchen, tailored to the needs of the most discerning users, opens up to a spectacular living room of almost 100 m<sup>2</sup>, where natural light streams in through numerous windows, creating a warm and inviting atmosphere. The high ceilings, adorned with wooden beams, provide a unique and special touch that reflects the history of the building while enjoying modern amenities. The outdoor areas, which include a charming patio and balconies/terraces, invite relaxation and enjoyment of the Mediterranean climate, while the villa becomes a bright retreat thanks to its intelligent design.

For those seeking wellness and relaxation, the property offers an exclusive spa that includes an indoor pool, a sauna, and a shower, creating a private oasis in the city. Furthermore, the villa has a private parking area with space for two to three vehicles, providing an unparalleled level of comfort and security in the vibrant center of Palma.