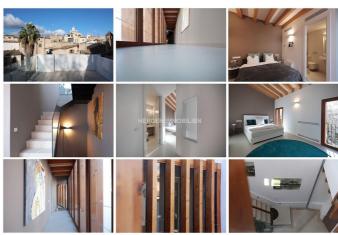

This carefully renovated property perfectly combines modern luxury with the rustic charm that characterizes this vibrant area of the city. The villa features six spacious bedrooms and six elegant bathrooms, providing an ideal space for family life or hosting guests. The modern kitchen, tailored to the needs of the most discerning users, opens up to a spectacular living room of almost 100 m<sup>2</sup>, where natural light streams in through numerous windows, creating a warm and inviting atmosphere. The high ceilings, adorned with wooden beams, provide a unique and special touch that reflects the history of the building while enjoying modern amenities. The outdoor areas, which include a charming patio and balconies/terraces, invite relaxation and enjoyment of the Mediterranean climate, while the villa becomes a bright retreat thanks to its intelligent design.