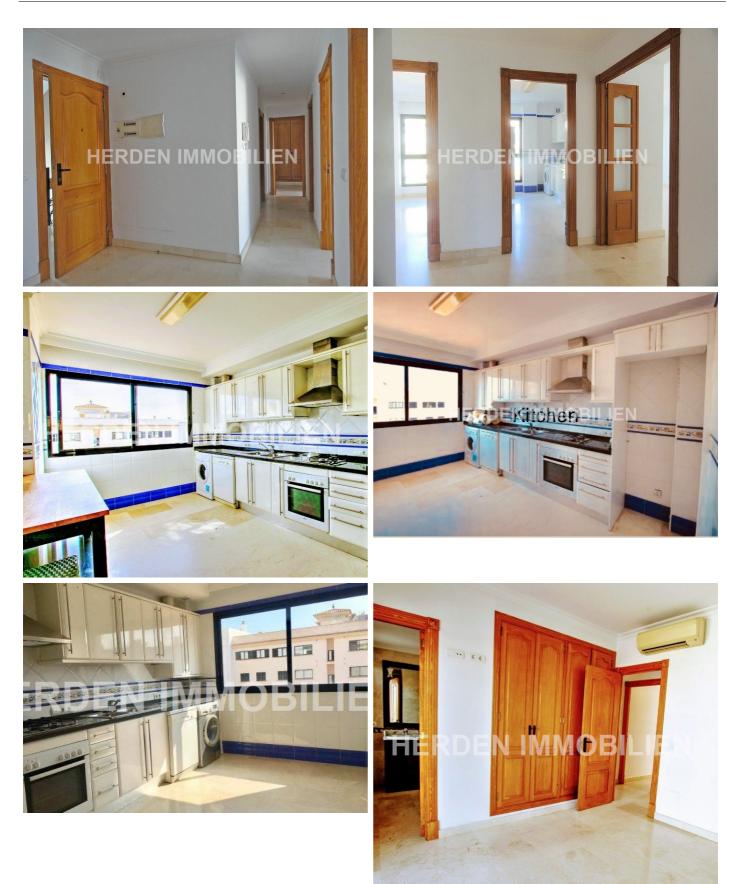

Description of the flat

The flat extends over approximately 100 square metres and offers generously proportioned 3 bedrooms and 2 bathrooms (one of which is ensuite). The centrepiece of the flat is the spacious, open-plan living room, which offers plenty of space for socialising and relaxing.

Features:

Marble floors, marble bathrooms, intercom, fitted kitchen, fitted wardrobes, hot/cold air conditioning

Unfurnished: The flat is rented unfurnished, giving you the opportunity to bring in your own personal style and taste.